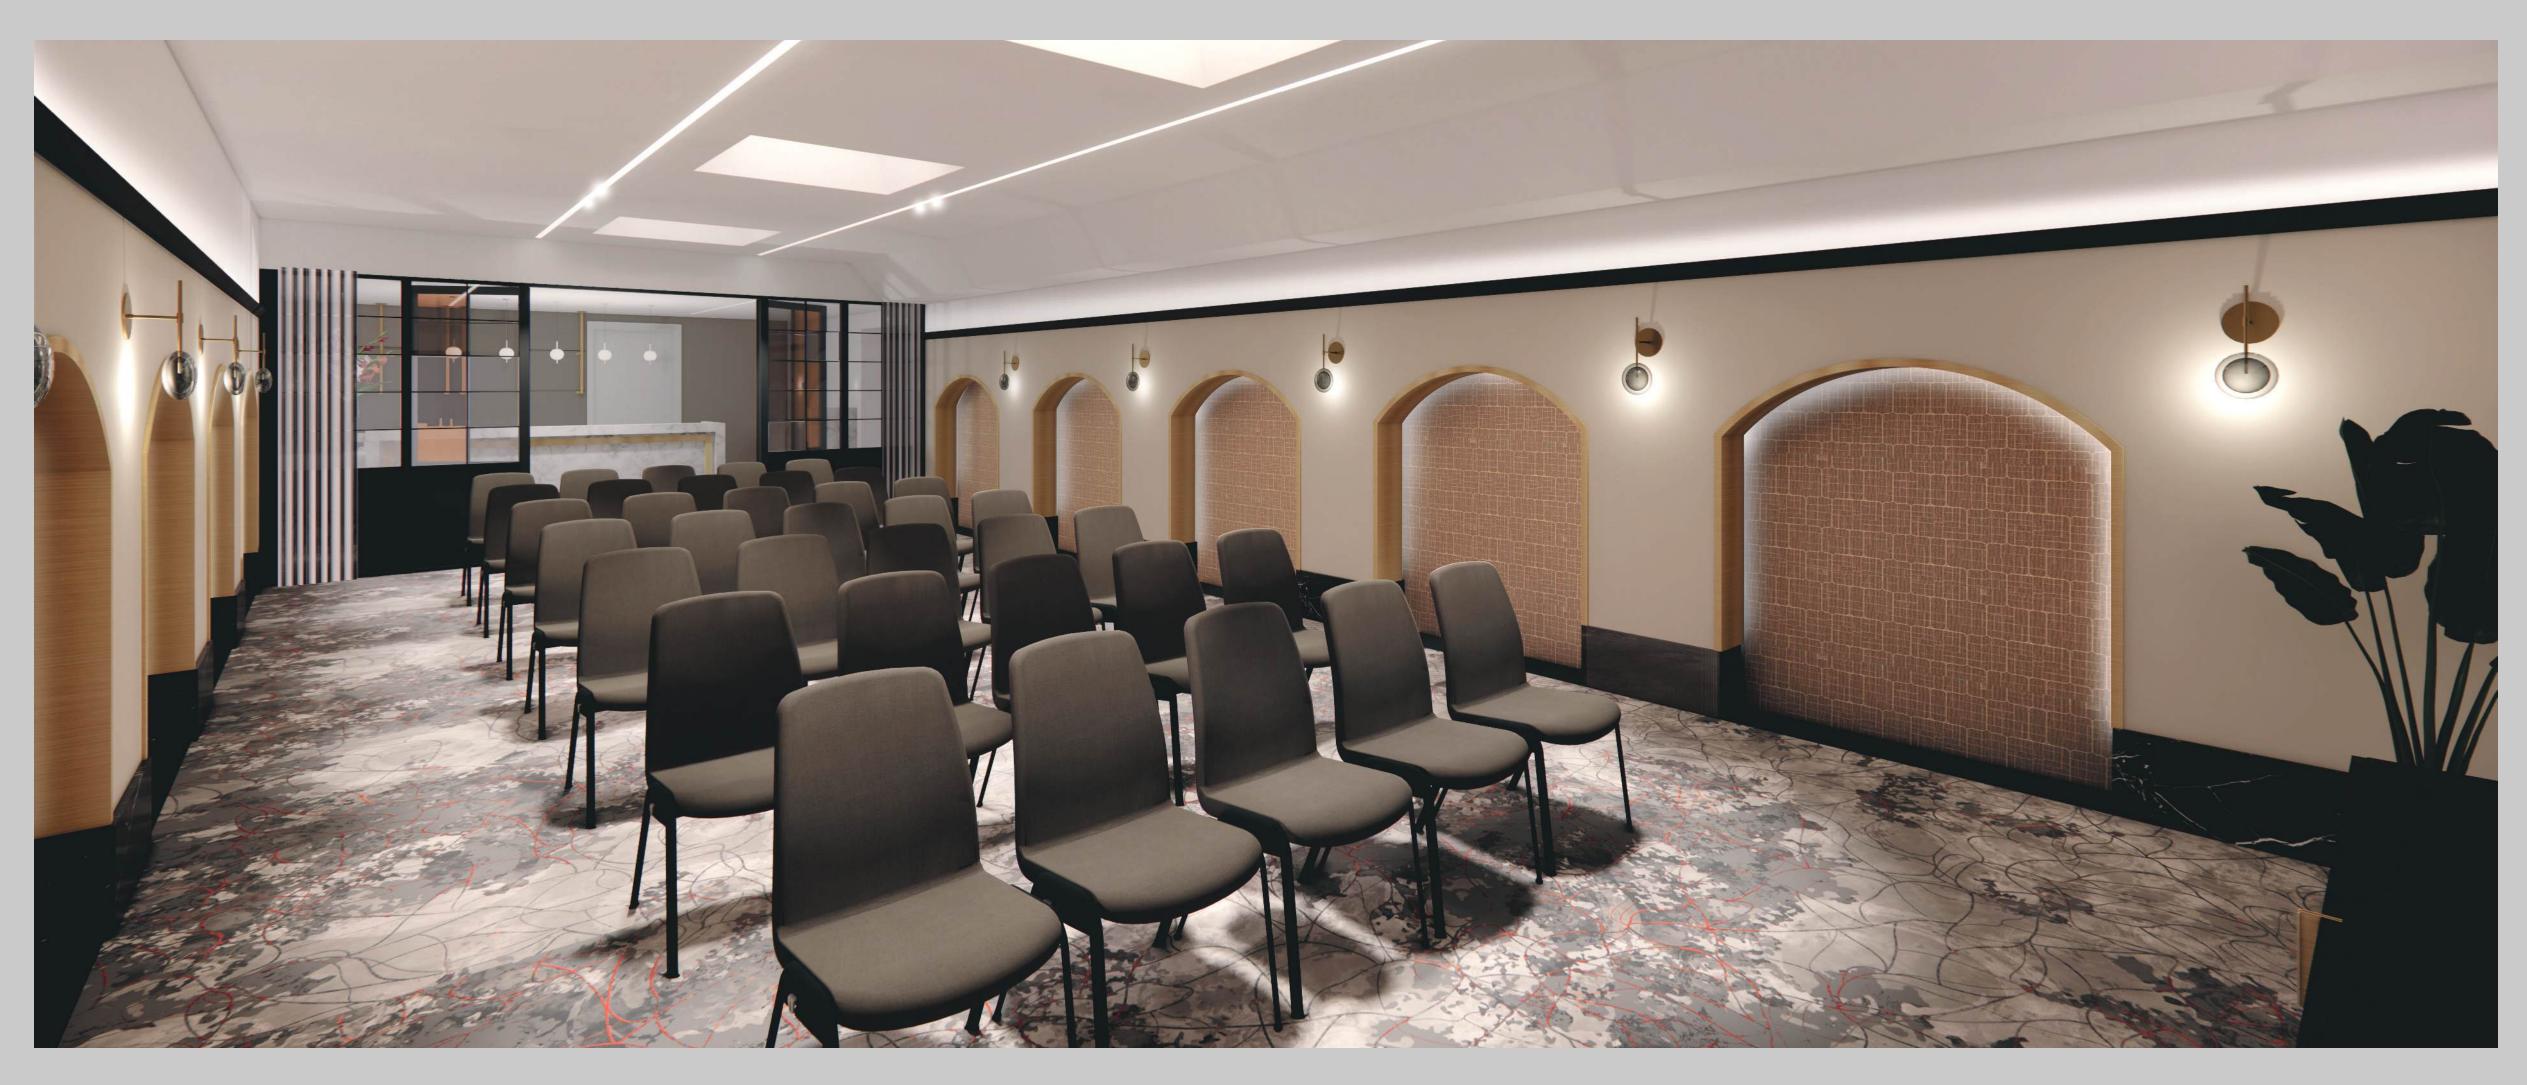

26 guests

THE KROMHOUT ROOM IS A VERSATILE MEETING SPACE, PERFECT FOR ACCOMMODATING ALL SETUPS AND ENSURING A DYNAMIC AND PRODUCTIVE ENVIRONMENT FOR ANY OCCASION

| THEATRE |  |  |  |  |  |  |  |
|---------|--|--|--|--|--|--|--|

25 guests

RECEPTION 30 guests

**AREA** | 135 M2 **dimensions** | **w** 14.5 m x **d** 8.2 m **h** 2.5 m

THE CORNELIS-KROMHOUT ROOM, FILLED WITH NATURAL LIGHT, IS PERFECT FOR LARGE GATHERINGS, OFFERING A SPACIOUS AND VERSATILE SETTING FOR ANY EVENT.

IHEAIRE 90 guests