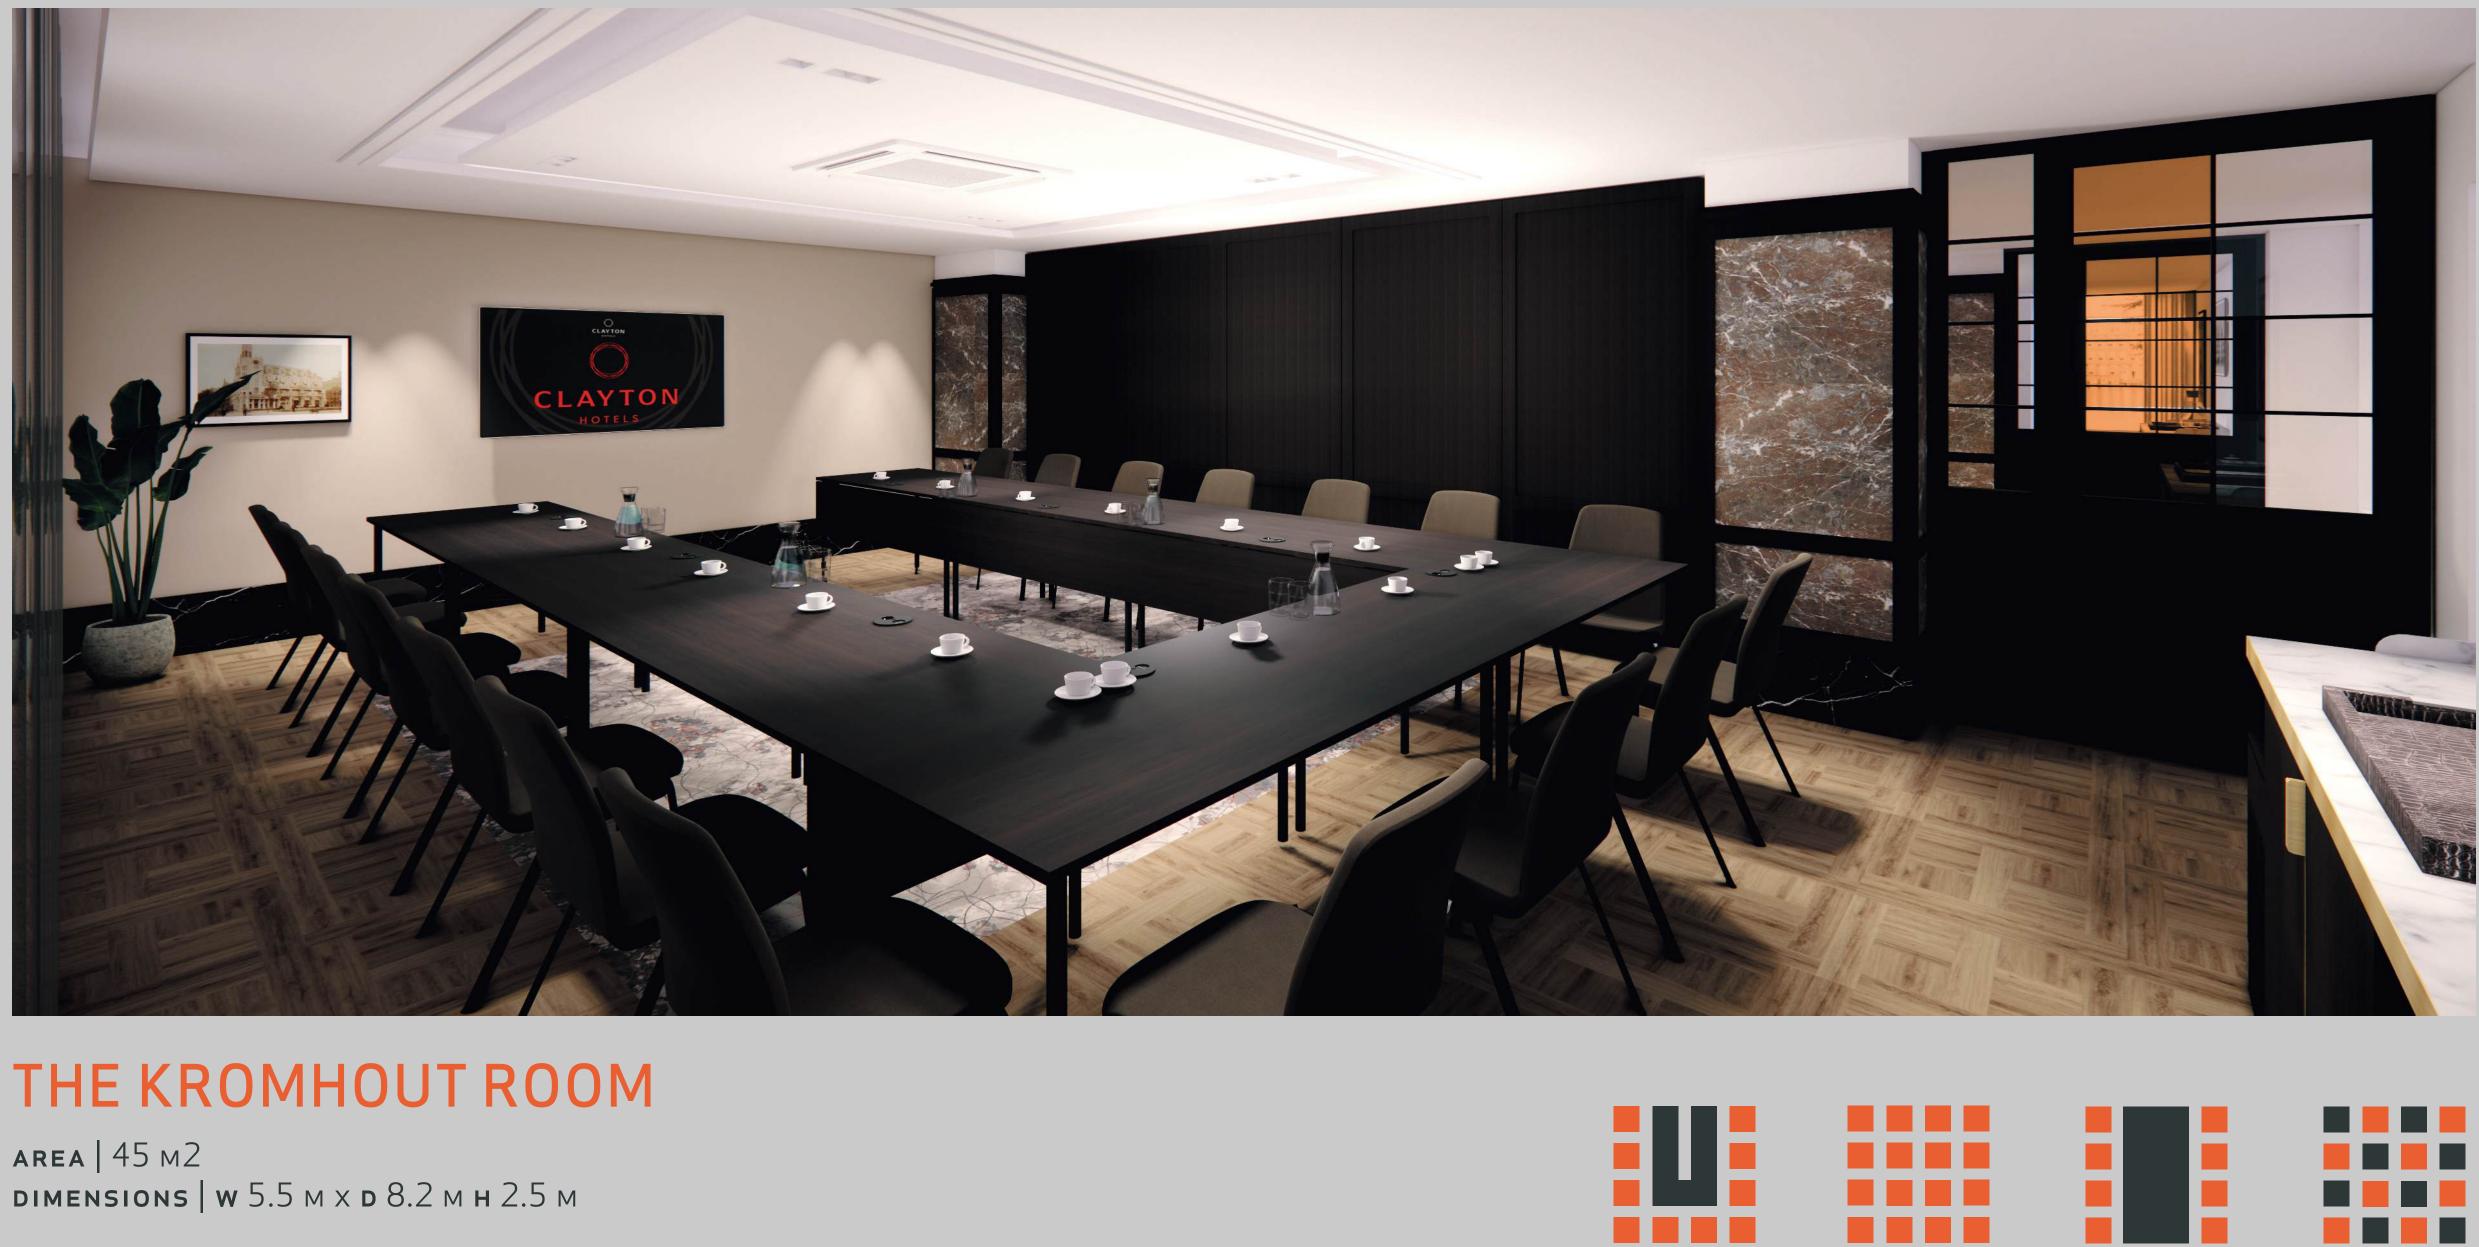

## **THE CORNELIS ROOM**

**AREA** 50 M2 **dimensions** | w 4.0 m x d 8.2 m H 2.5 m

THE CORNELIS ROOM CARRIES A NAME DEEPLY ROOTED IN THE HOTEL'S PAST AND OFFERS NATURAL DAYLIGHT, ALONG WITH VERSATILE SET-UPS TO SUIT ANY EVENT.

26 guests

THE KROMHOUT ROOM IS A VERSATILE MEETING SPACE, PERFECT FOR ACCOMMODATING ALL SETUPS AND ENSURING A DYNAMIC AND PRODUCTIVE ENVIRONMENT FOR ANY OCCASION

| THEATRE |  |  |  |  |  |  |  |
|---------|--|--|--|--|--|--|--|