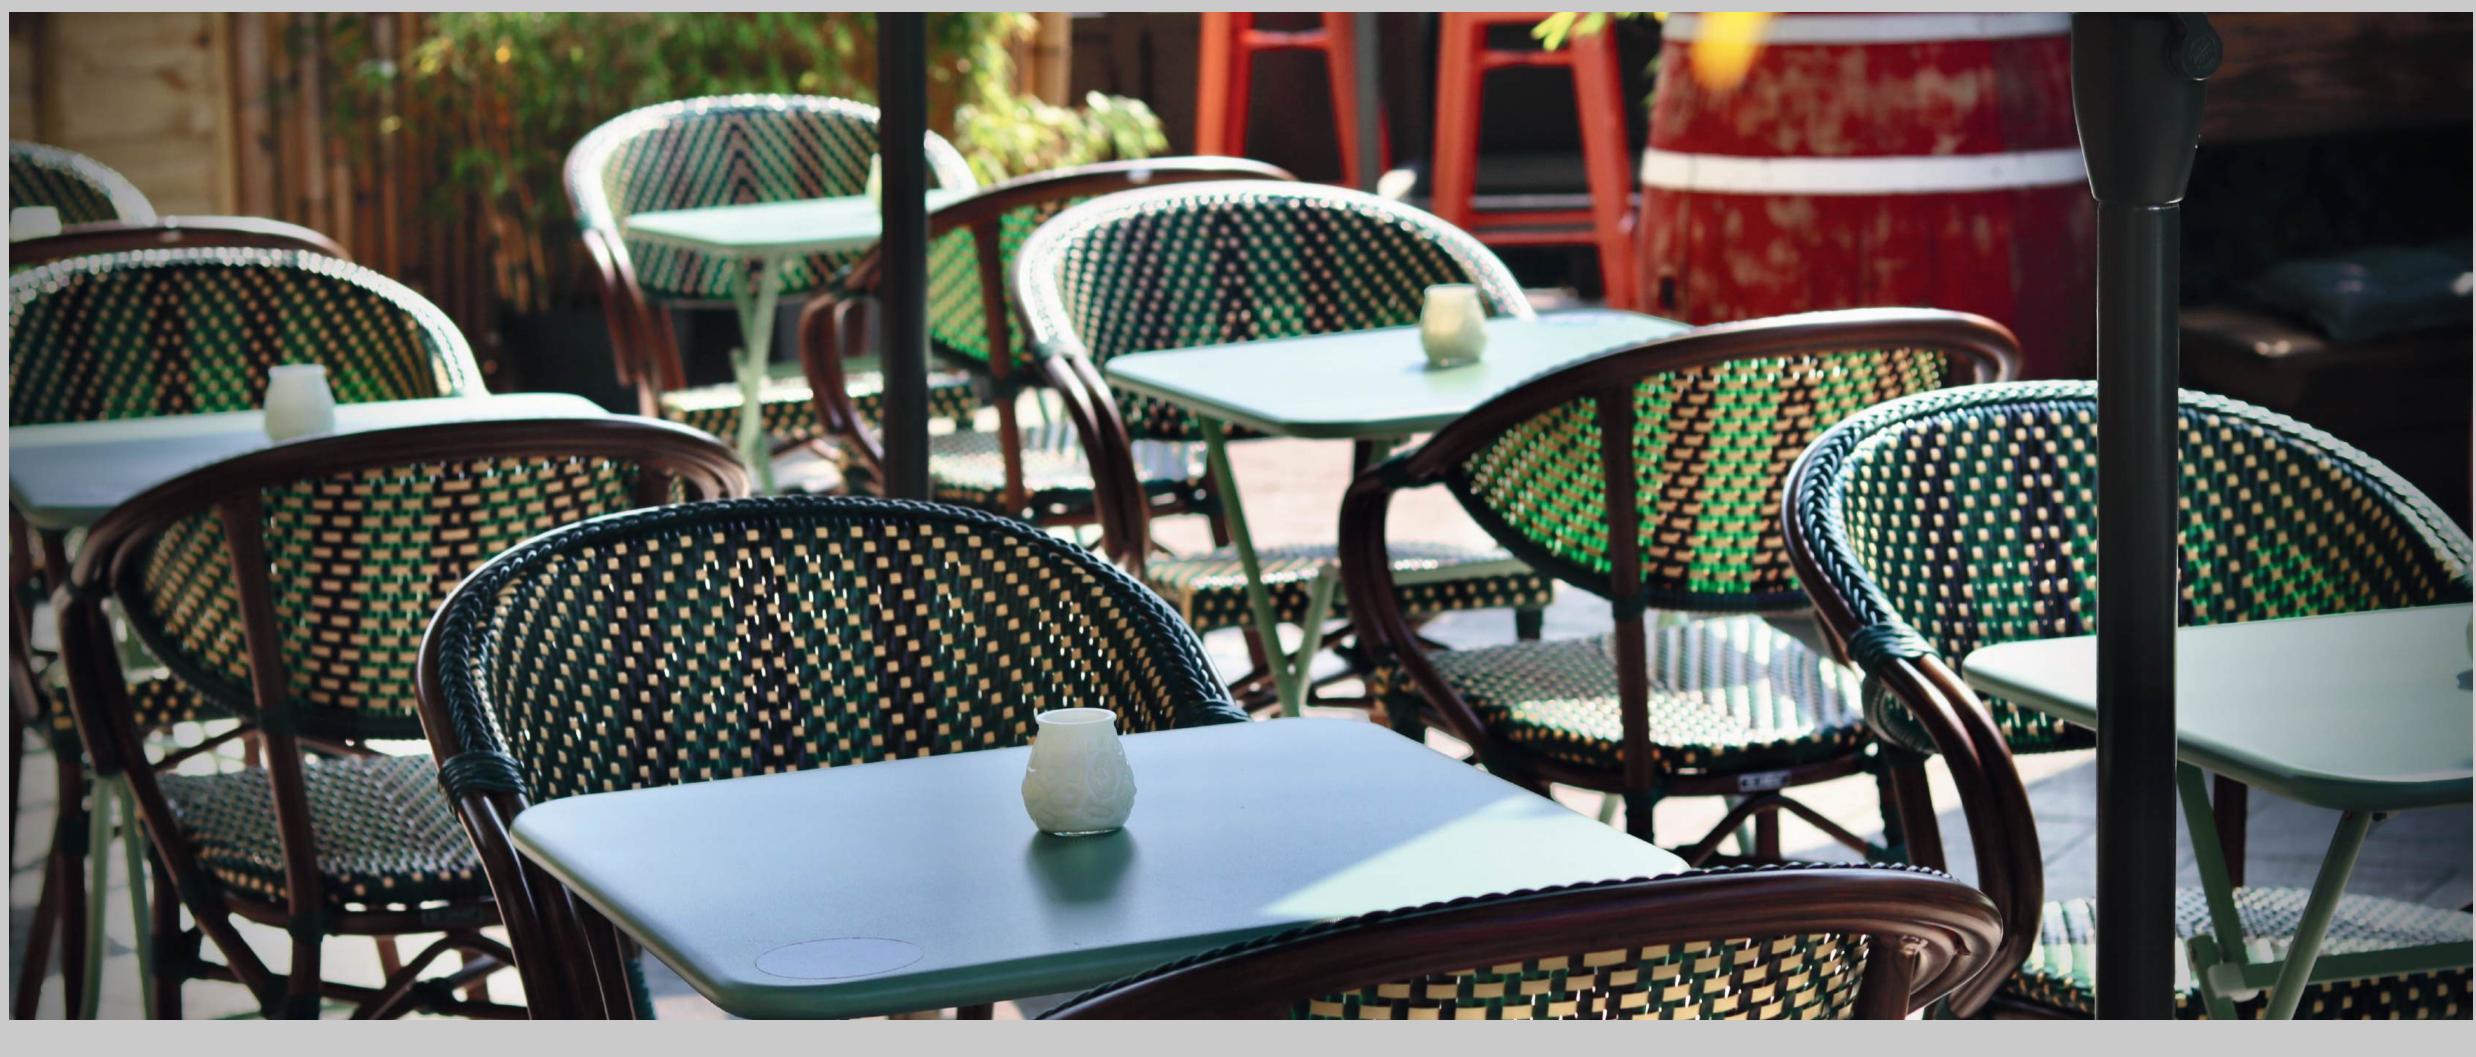

## WATERSIDE TERRACE

**AREA** 50 M2 dimensions | w 12 m x d 8 m

OUR WATERSIDE TERRACE, PERCHED ON THE CANAL, OFFERS A PICTURESQUE OUTDOOR SPACE PERFECT FOR HOSTING EVENTS IN THE HEART OF LEIDSEPLEIN.