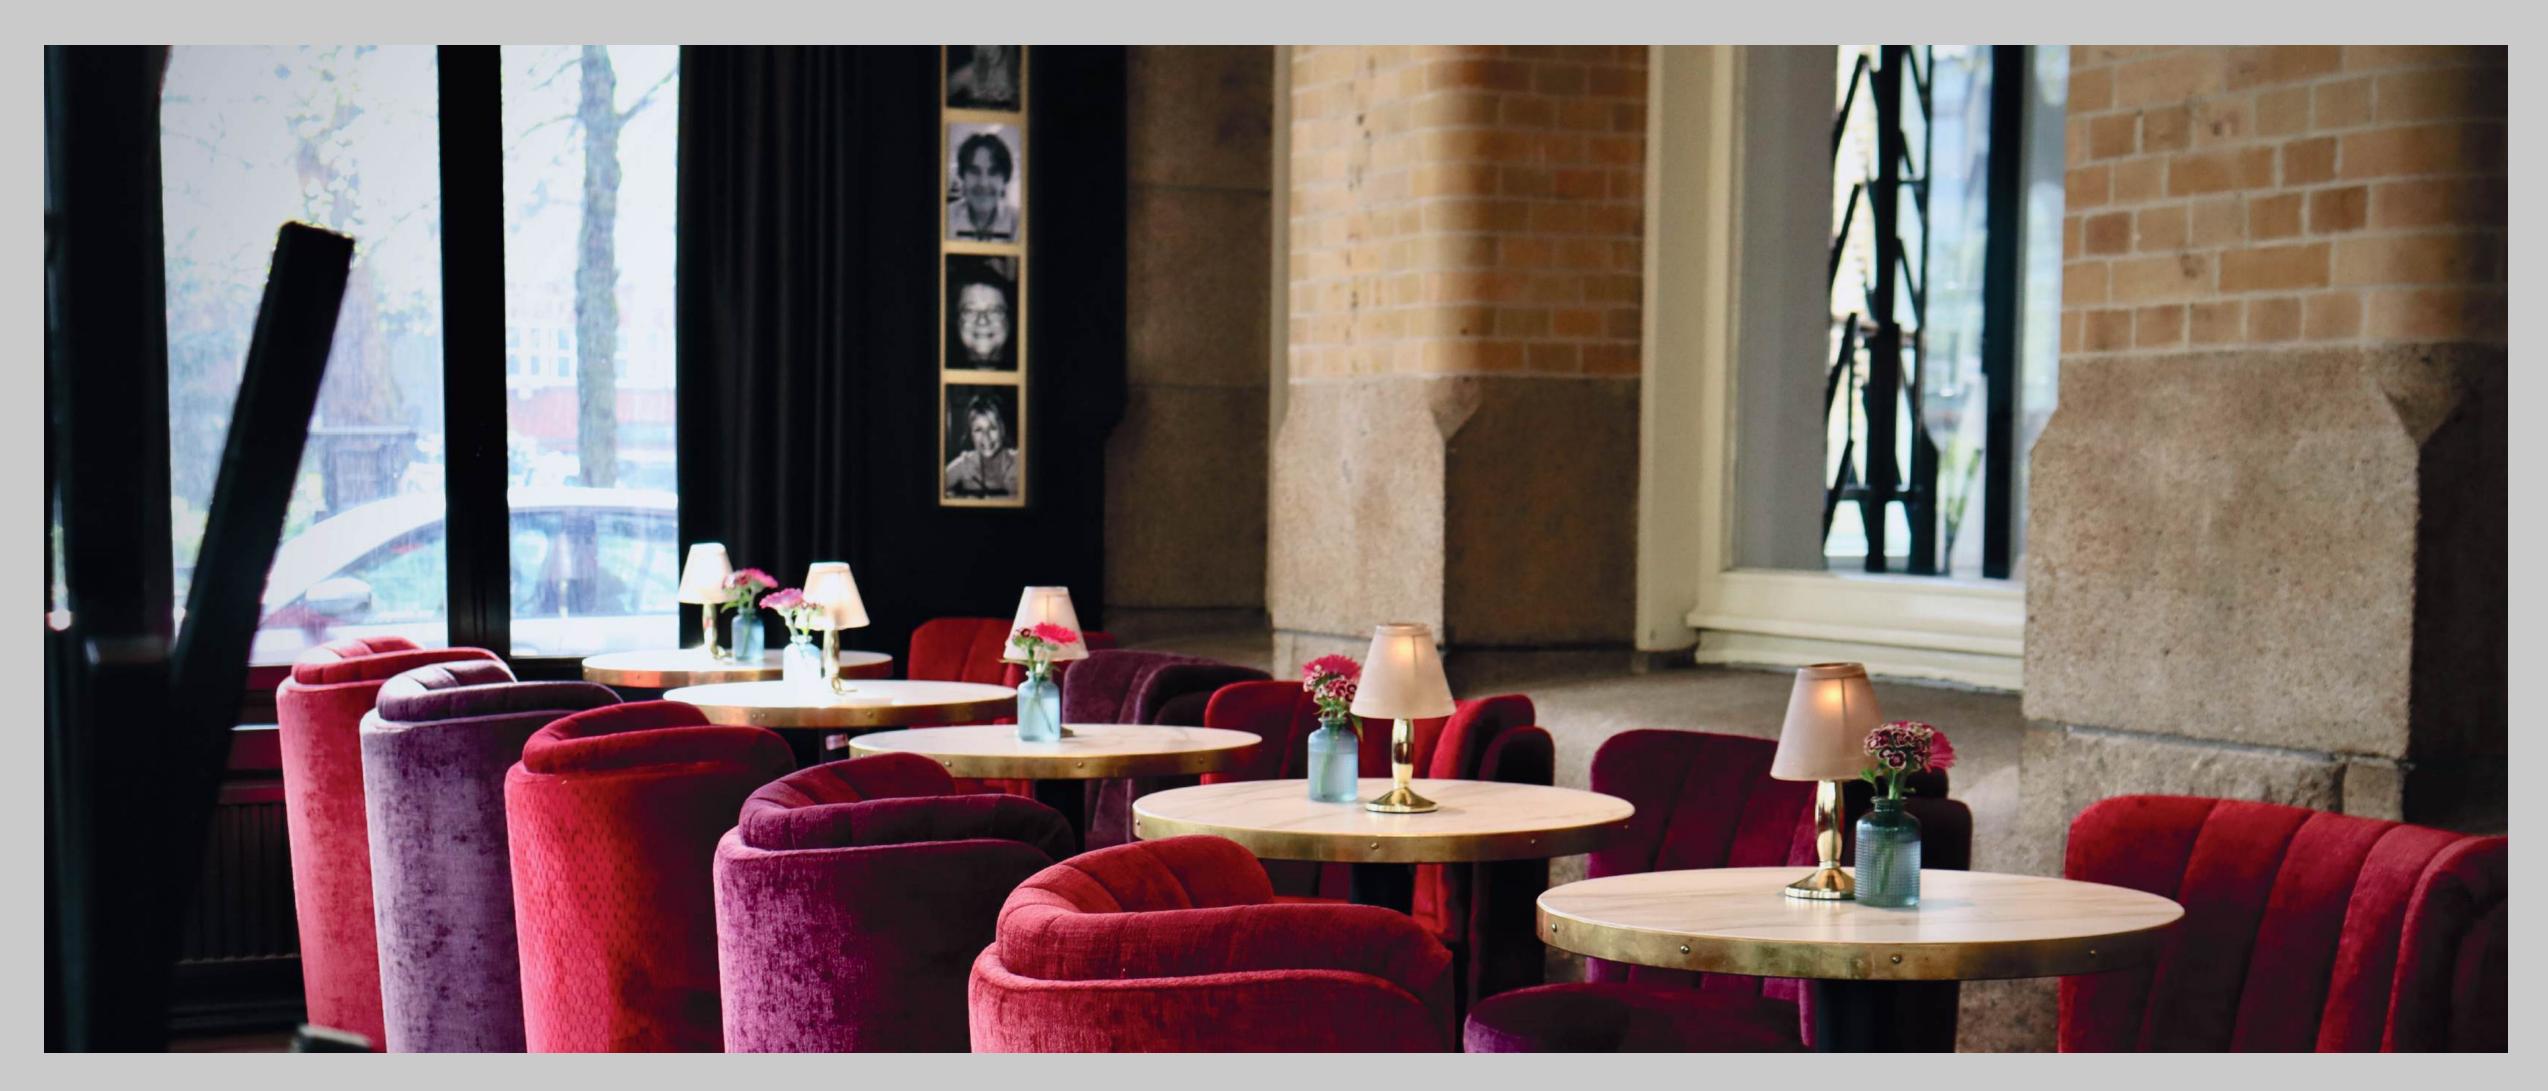

#### **BAR AMERICAIN**

**AREA** 90 M2 **dimensions** | **w** 10.0 m x **d** 12.0 m **h** 2.50 m

BAR AMERICAIN, AN INTIMATE BAR WITH A SPACIOUS SERRE, IS IDEAL FOR HOSTING COCKTAIL MIXERS, EVENTS, OR PRIVATE GATHERINGS IN A STYLISH AND WELCOMING ATMOSPHERE.