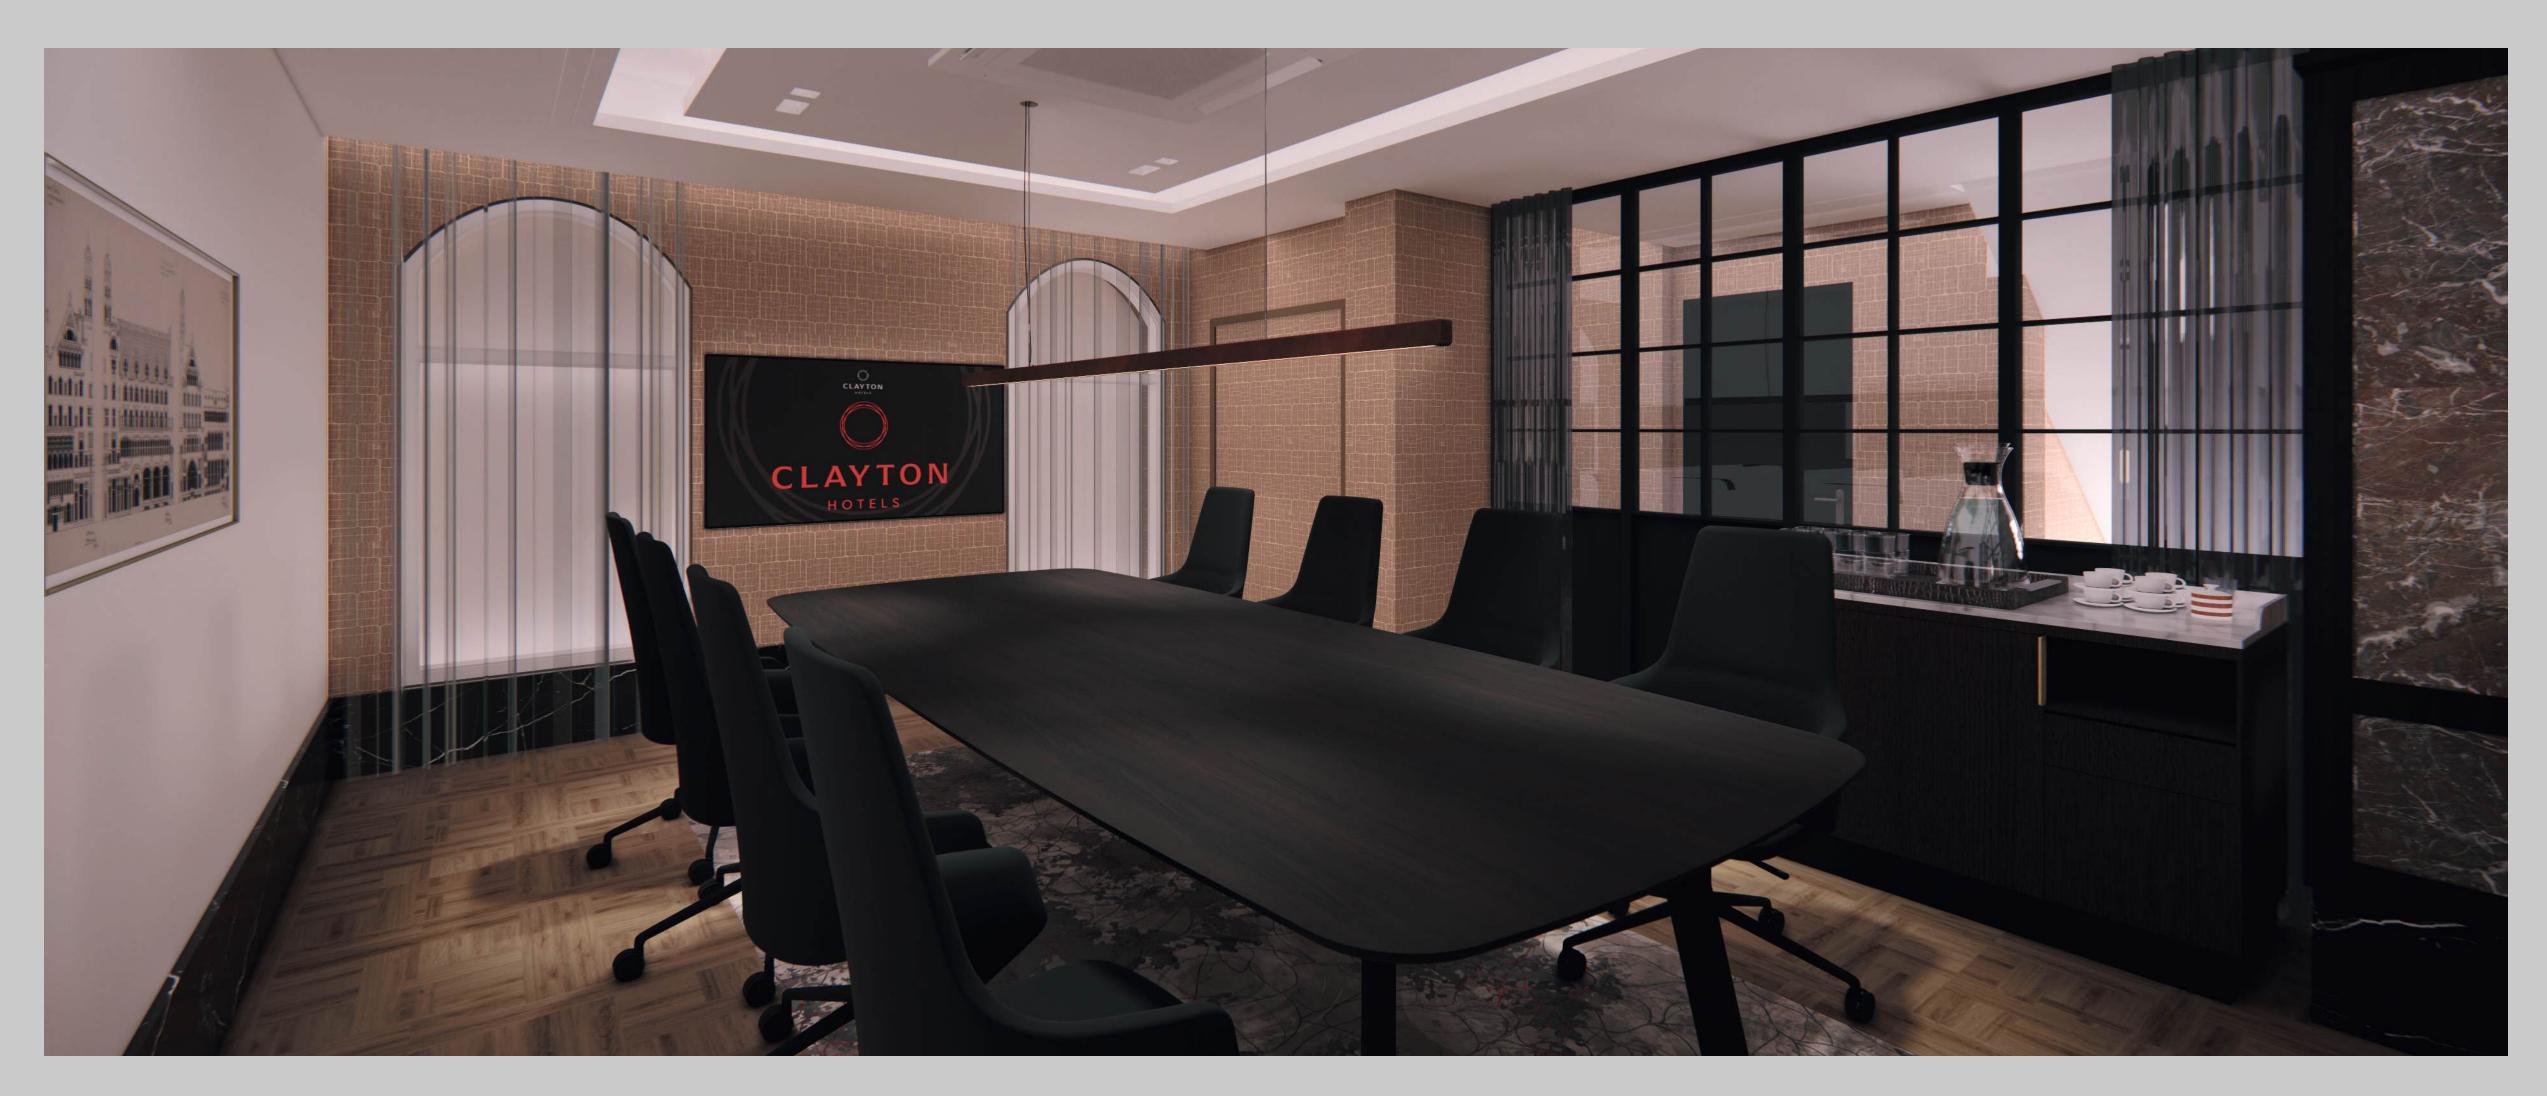

## **THE CORNELIS ROOM**

**AREA** 50 M2 **dimensions** | w 4.0 m x d 8.2 m H 2.5 m

THE CORNELIS ROOM CARRIES A NAME DEEPLY ROOTED IN THE HOTEL'S PAST AND OFFERS NATURAL DAYLIGHT, ALONG WITH VERSATILE SET-UPS TO SUIT ANY EVENT.