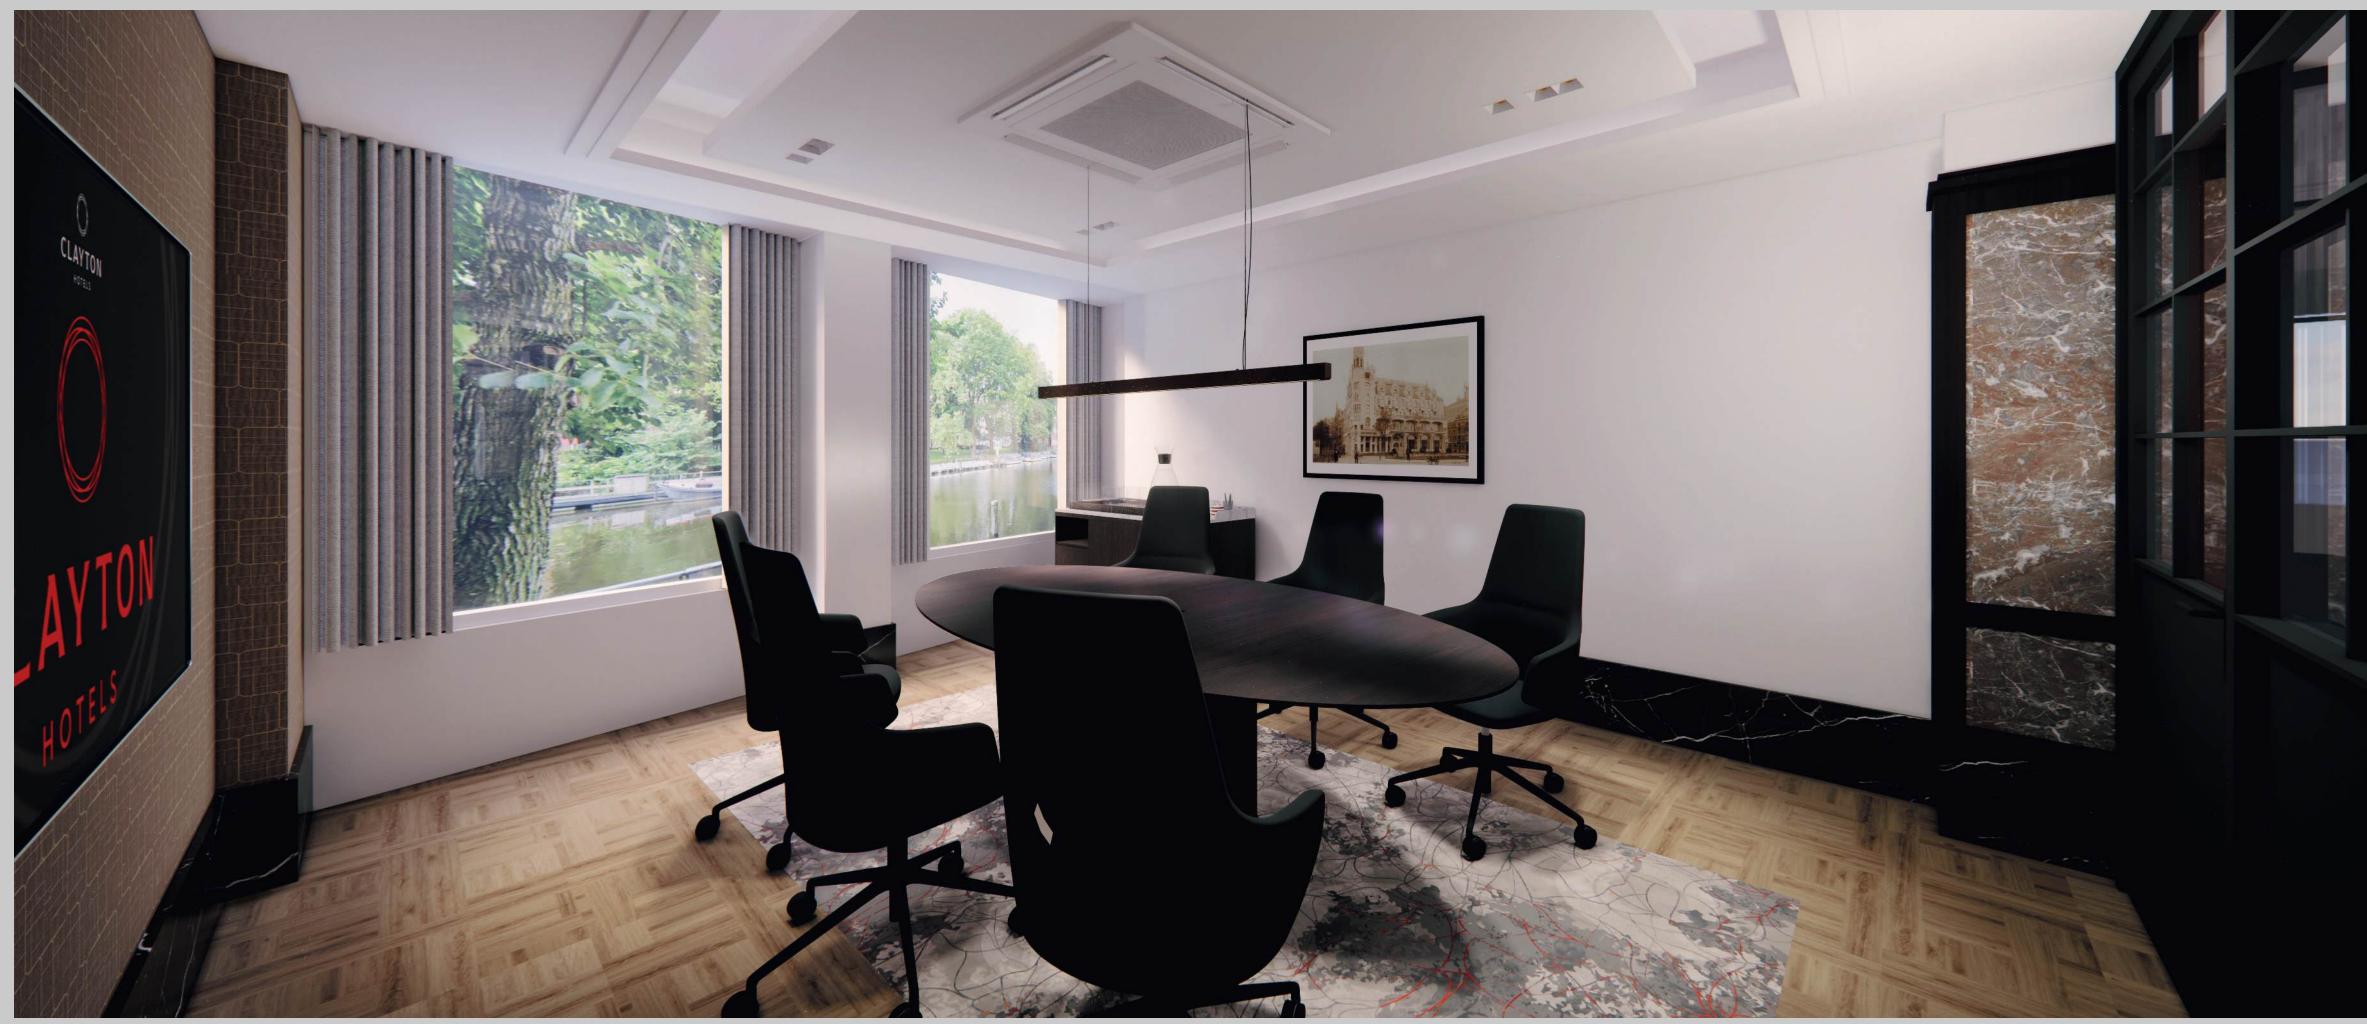

#### THE FOUNTAIN ROOM

**AREA** | 23 M2 **dimensions** | **w** 5.5 m x **d** 4.2 m **h** 2.5 m

THE FOUNTAIN ROOM IS AN ELEGANT BOARDROOM, PERFECT FOR HIGH-LEVEL MEETINGS IN A REFINED AND PRIVATE SETTING.