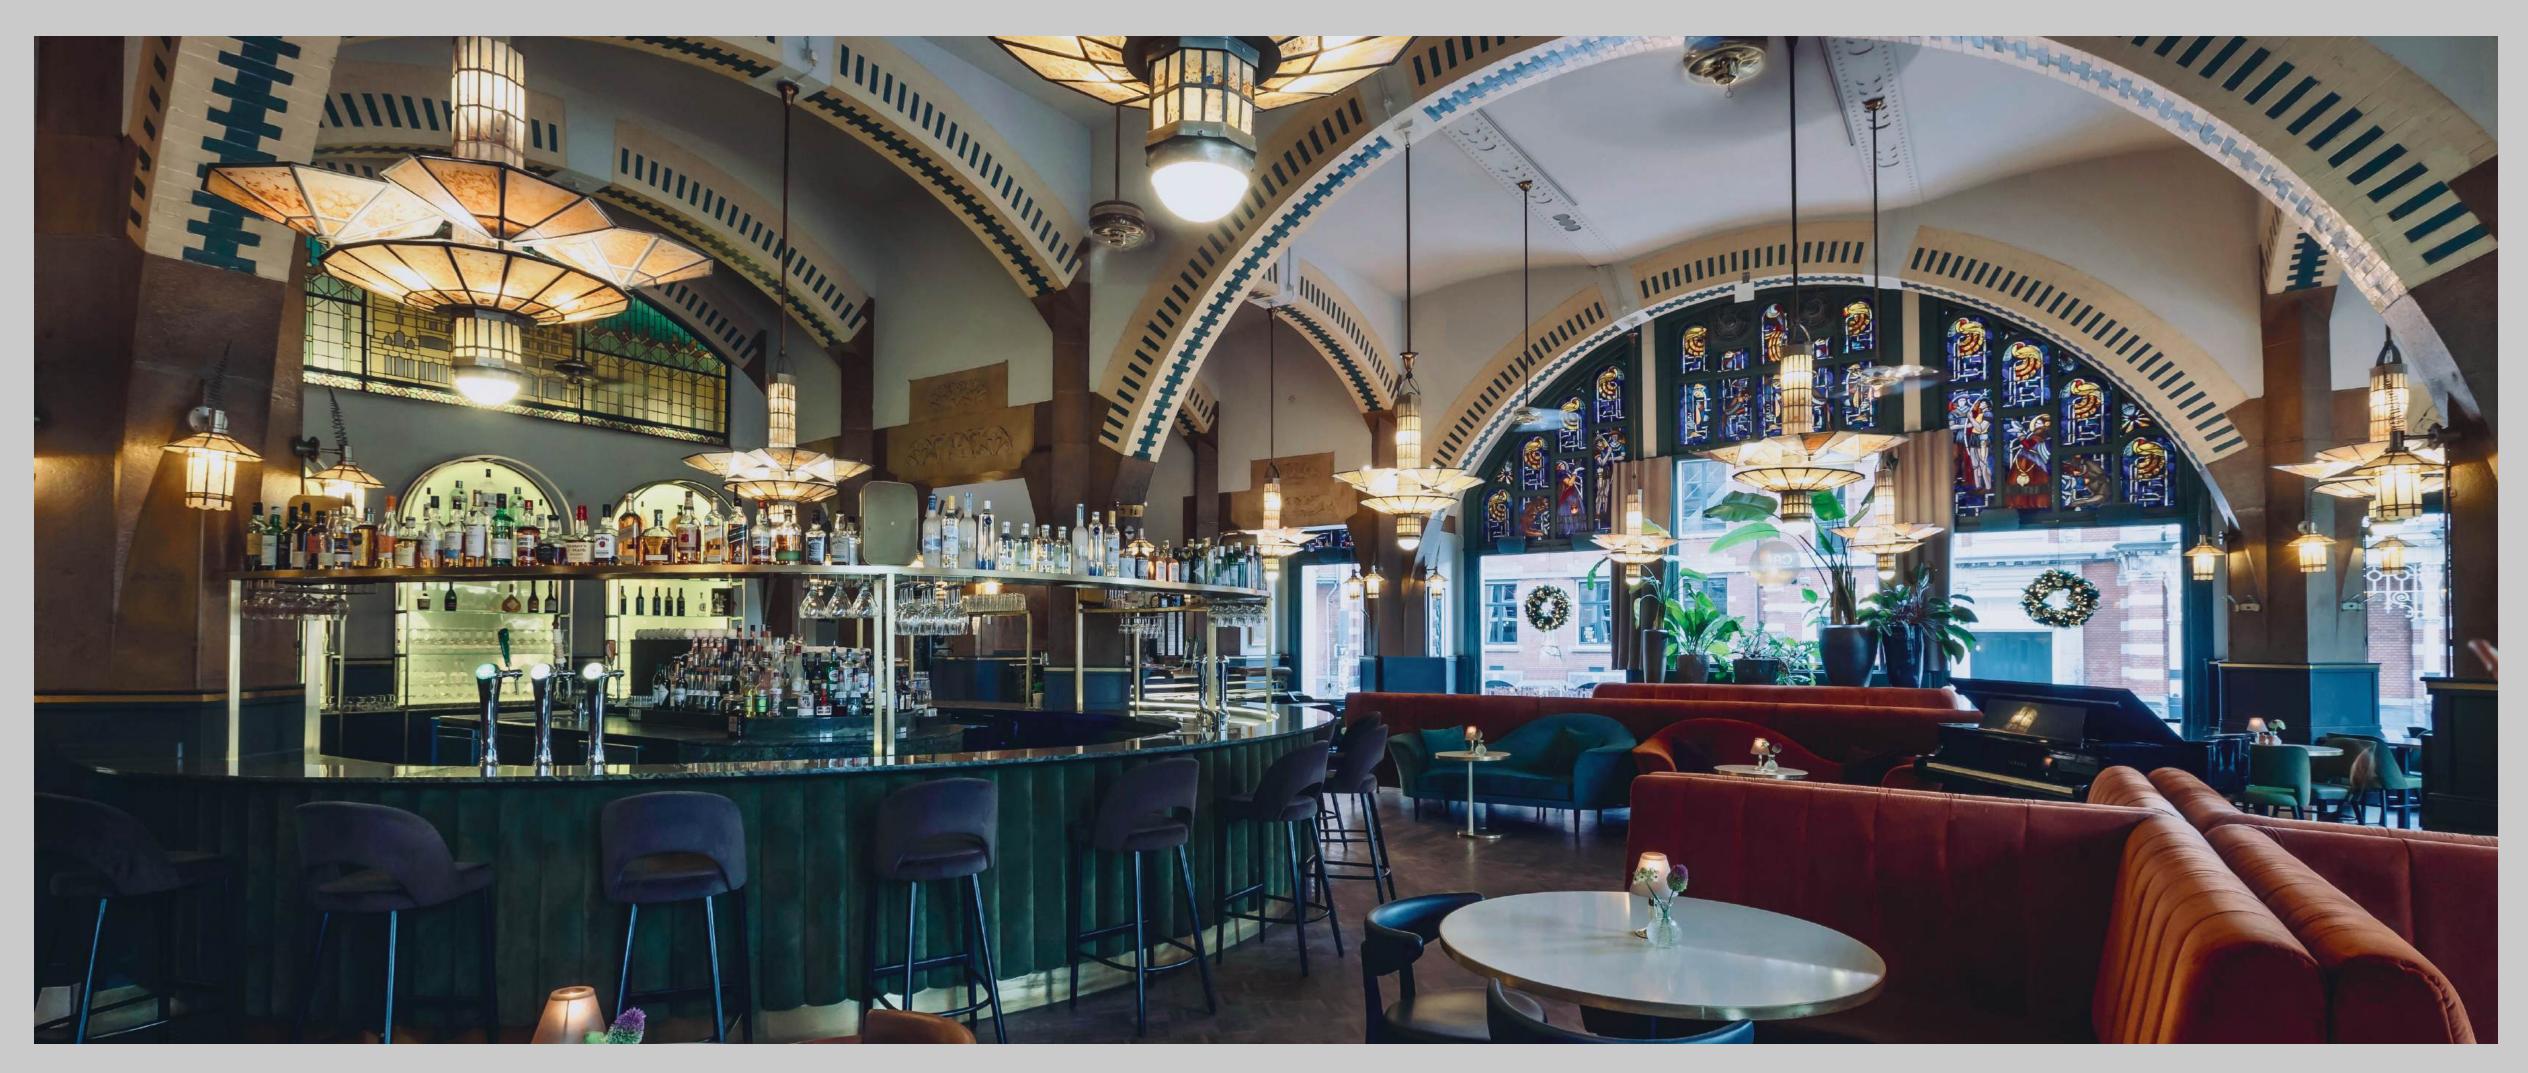

#### **BAR AMERICAIN**

**AREA** 90 M2 **dimensions** | **w** 10.0 m x **d** 12.0 m **h** 2.50 m

BAR AMERICAIN, AN INTIMATE BAR WITH A SPACIOUS SERRE, IS IDEAL FOR HOSTING COCKTAIL MIXERS, EVENTS, OR PRIVATE GATHERINGS IN A STYLISH AND WELCOMING ATMOSPHERE.