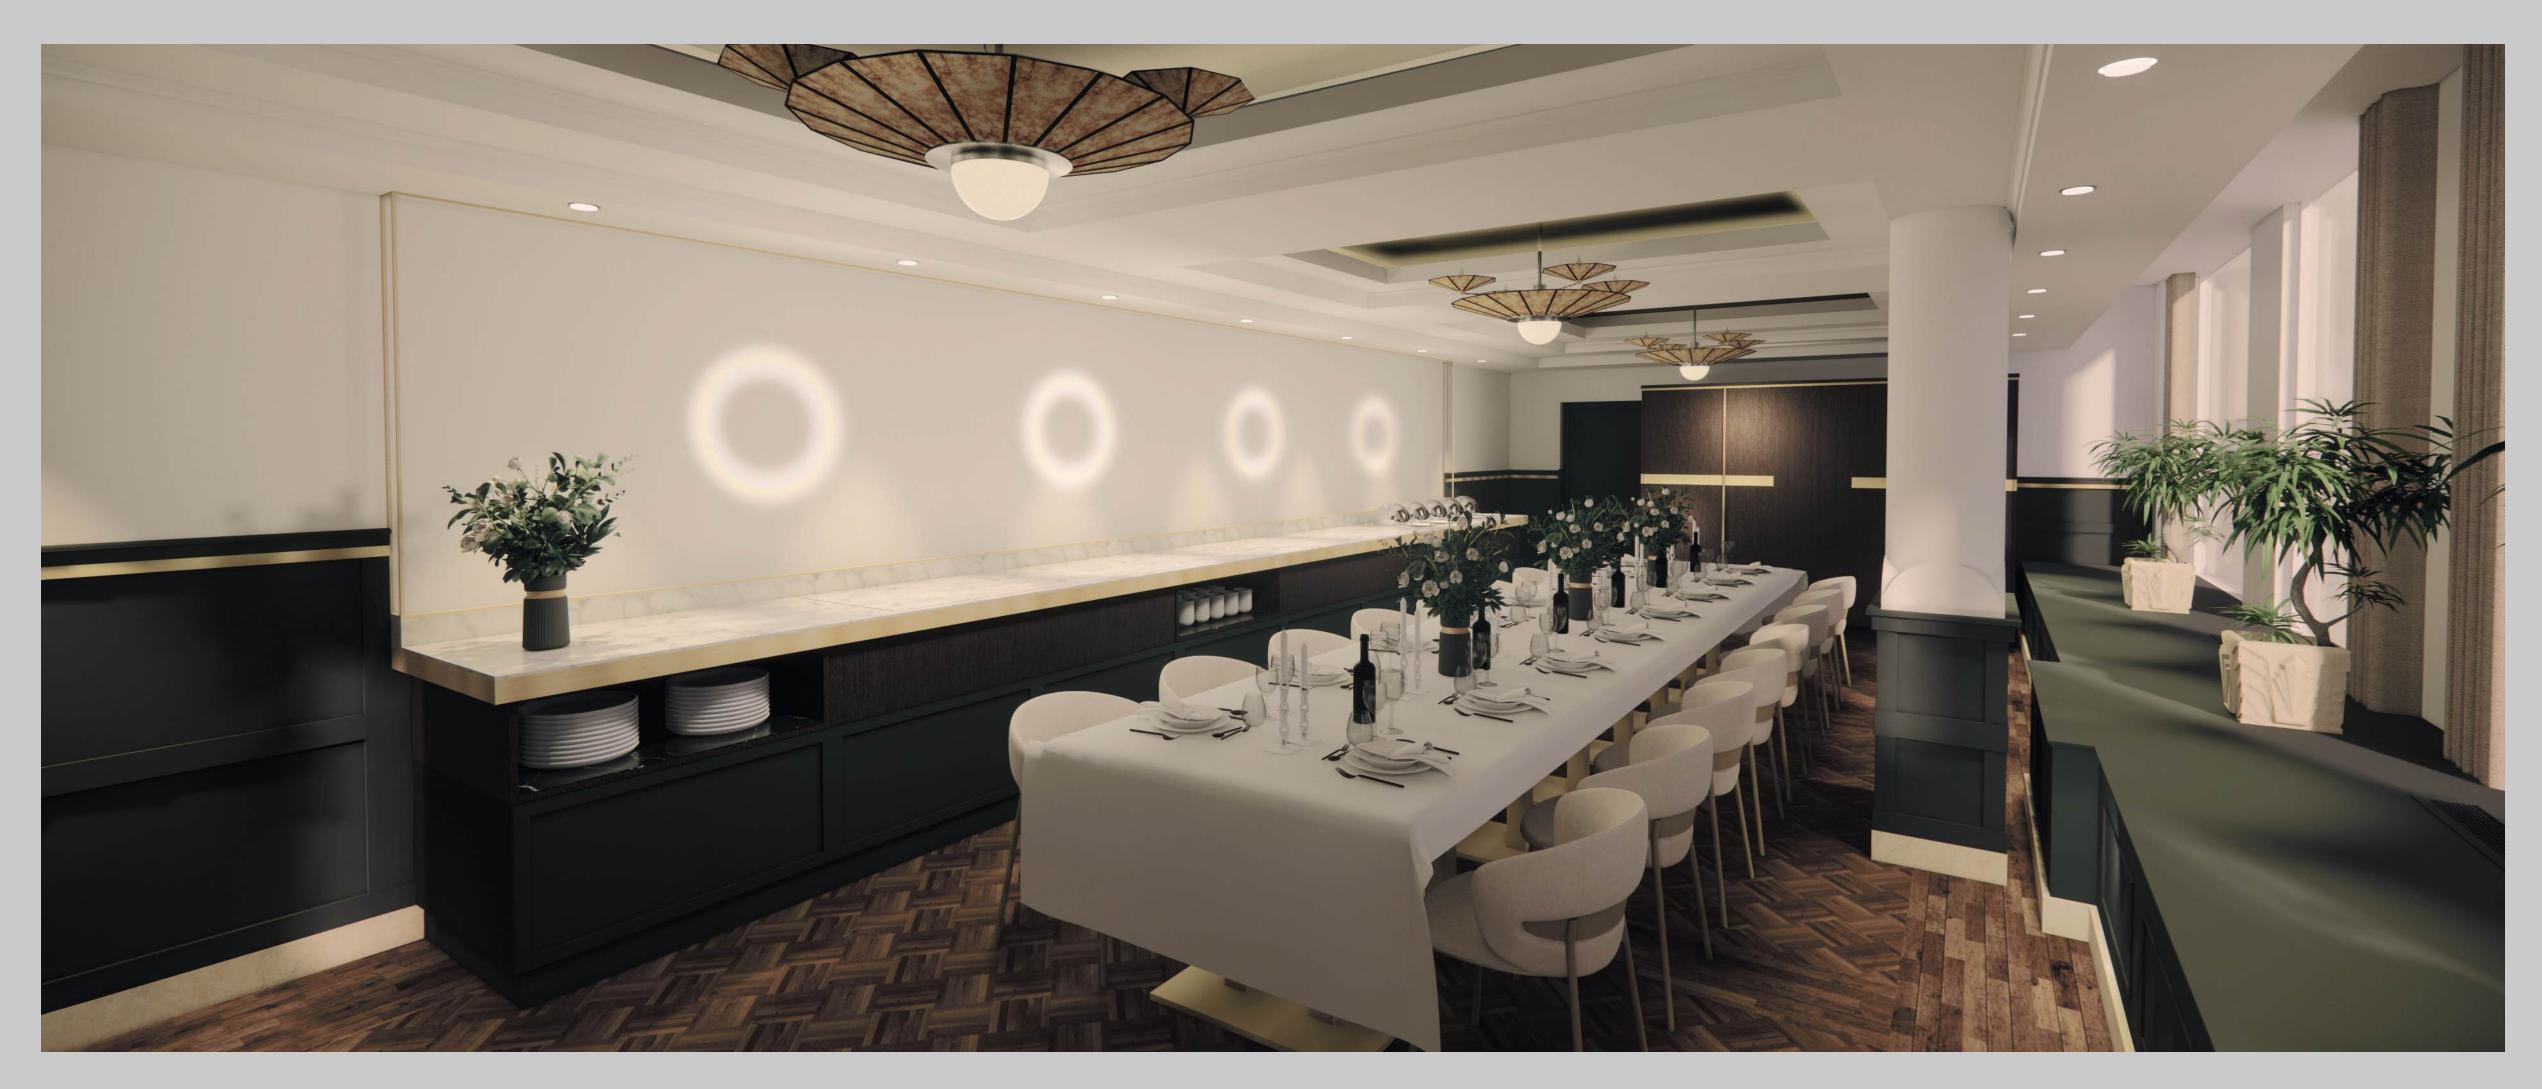

## THE AMSTERDAM ROOM

**AREA** 50 M2 **dimensions** | **w** 5.0 m x **d** 10 m **h** 2.5 m

THE AMSTERDAM ROOM, ON THE MARNIXSTRAAT SIDE OF CAFÉ AMERICAIN, OFFERS A BRIGHT AND STYLISH SPACE FOR MEETINGS AND PRIVATE DINING WITH LARGE WINDOWS AND CITY VIEWS.

## CAFÉ AMERICAIN

**area** | 280 м2 **dimensions** | **w** 18 м х **d** 17 м **h** 6.0 м

CAFÉ AMERICAIN, WITH ITS STUNNING ART DECO SETTING, IS THE PERFECT VENUE FOR LARGE EVENTS, OFFERING A TIMELESS AND ELEGANT ATMOSPHERE.