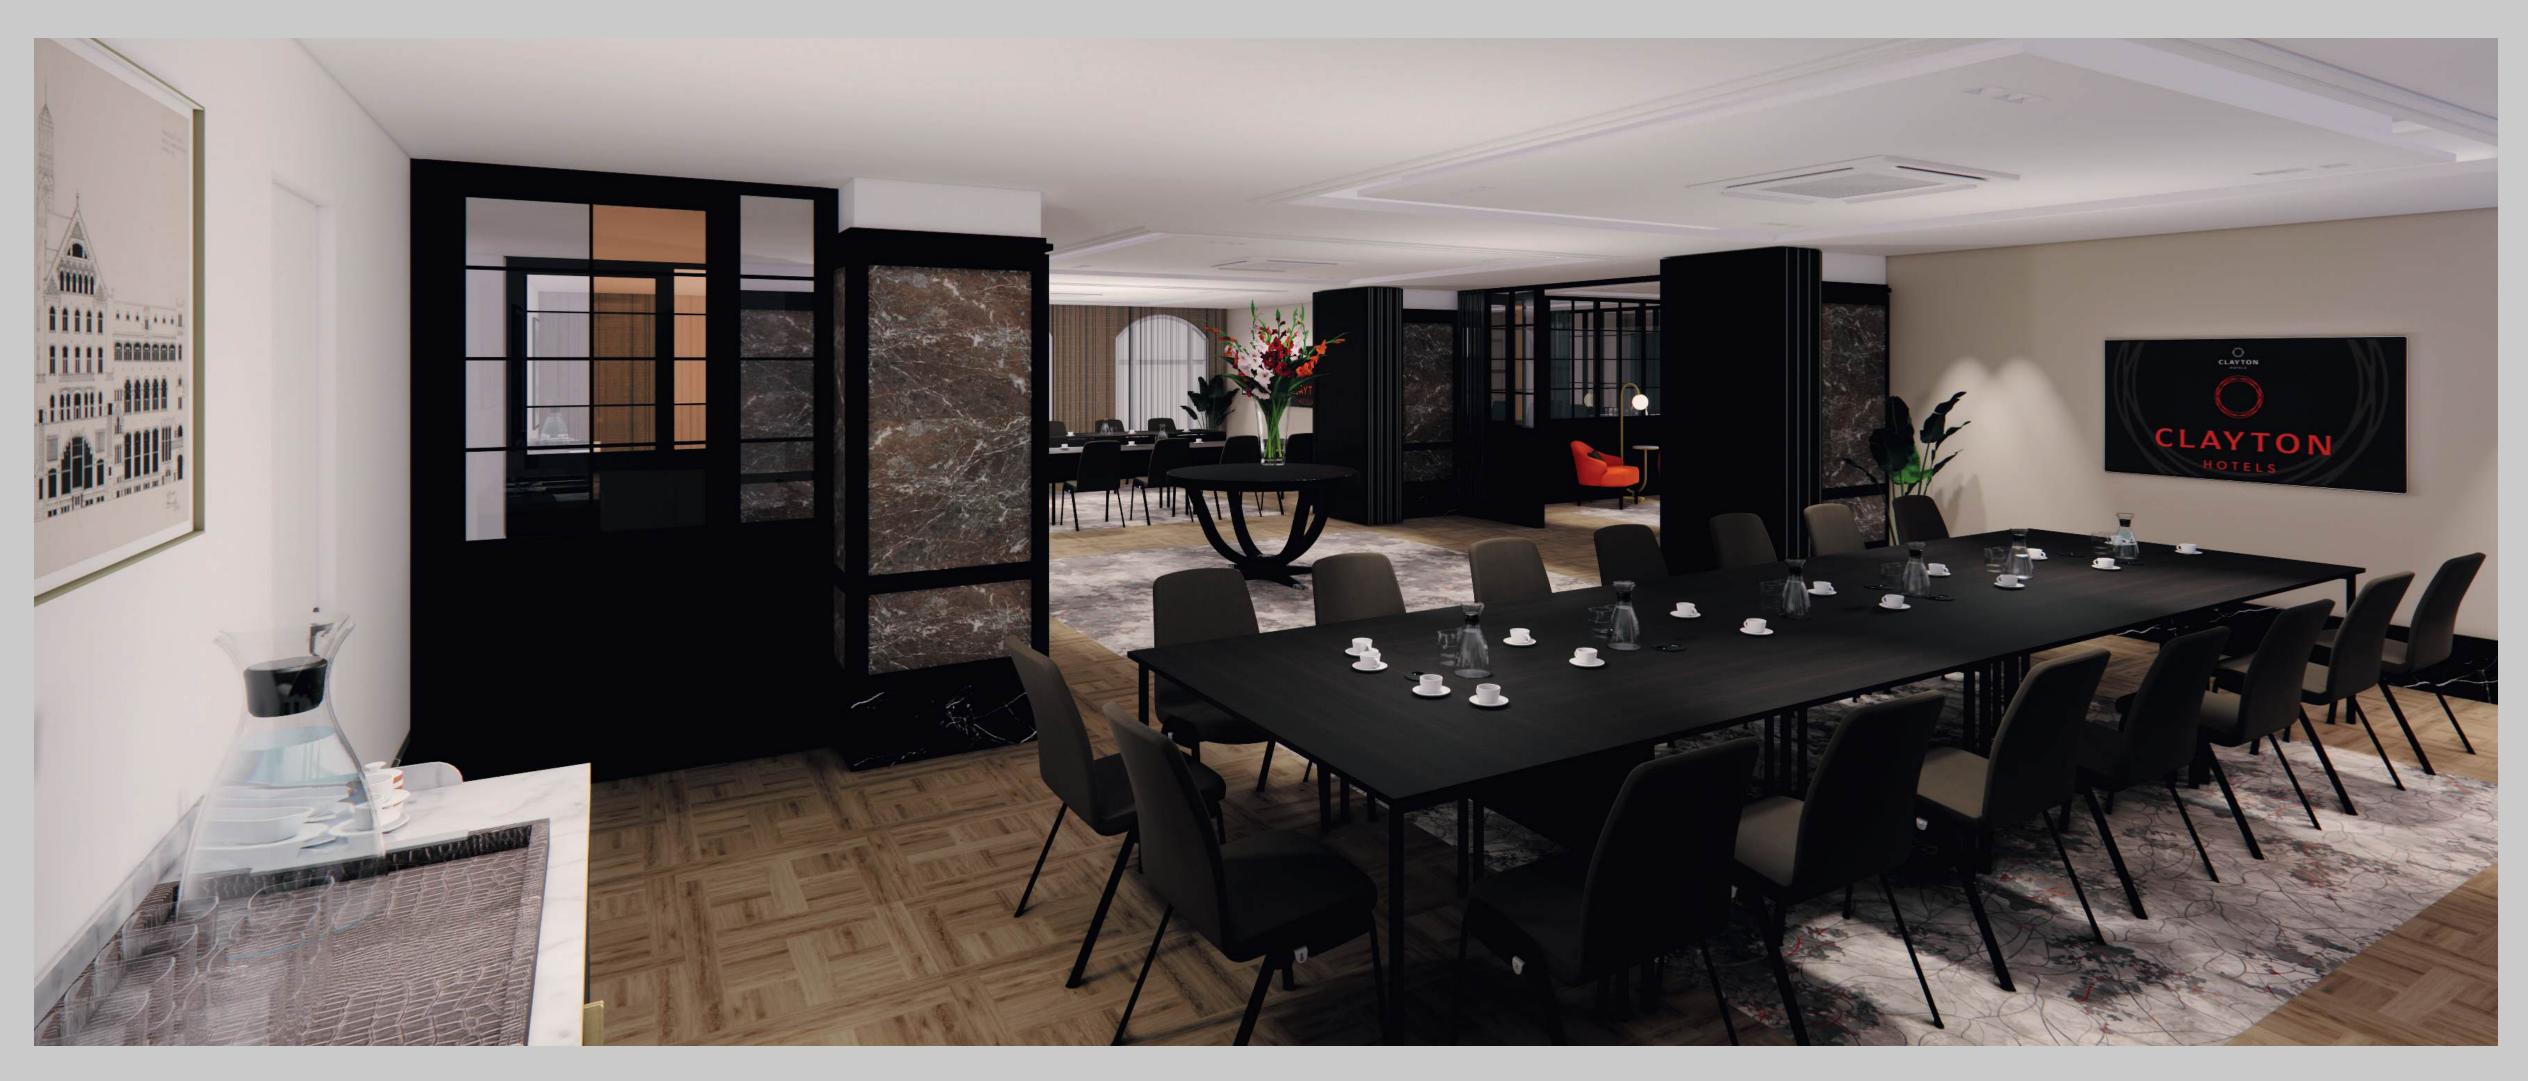

## **THE CORNELIS ROOM**

**AREA** 50 M2 **dimensions** | w 4.0 m x d 8.2 m H 2.5 m

THE CORNELIS ROOM CARRIES A NAME DEEPLY ROOTED IN THE HOTEL'S PAST AND OFFERS NATURAL DAYLIGHT, ALONG WITH VERSATILE SET-UPS TO SUIT ANY EVENT.