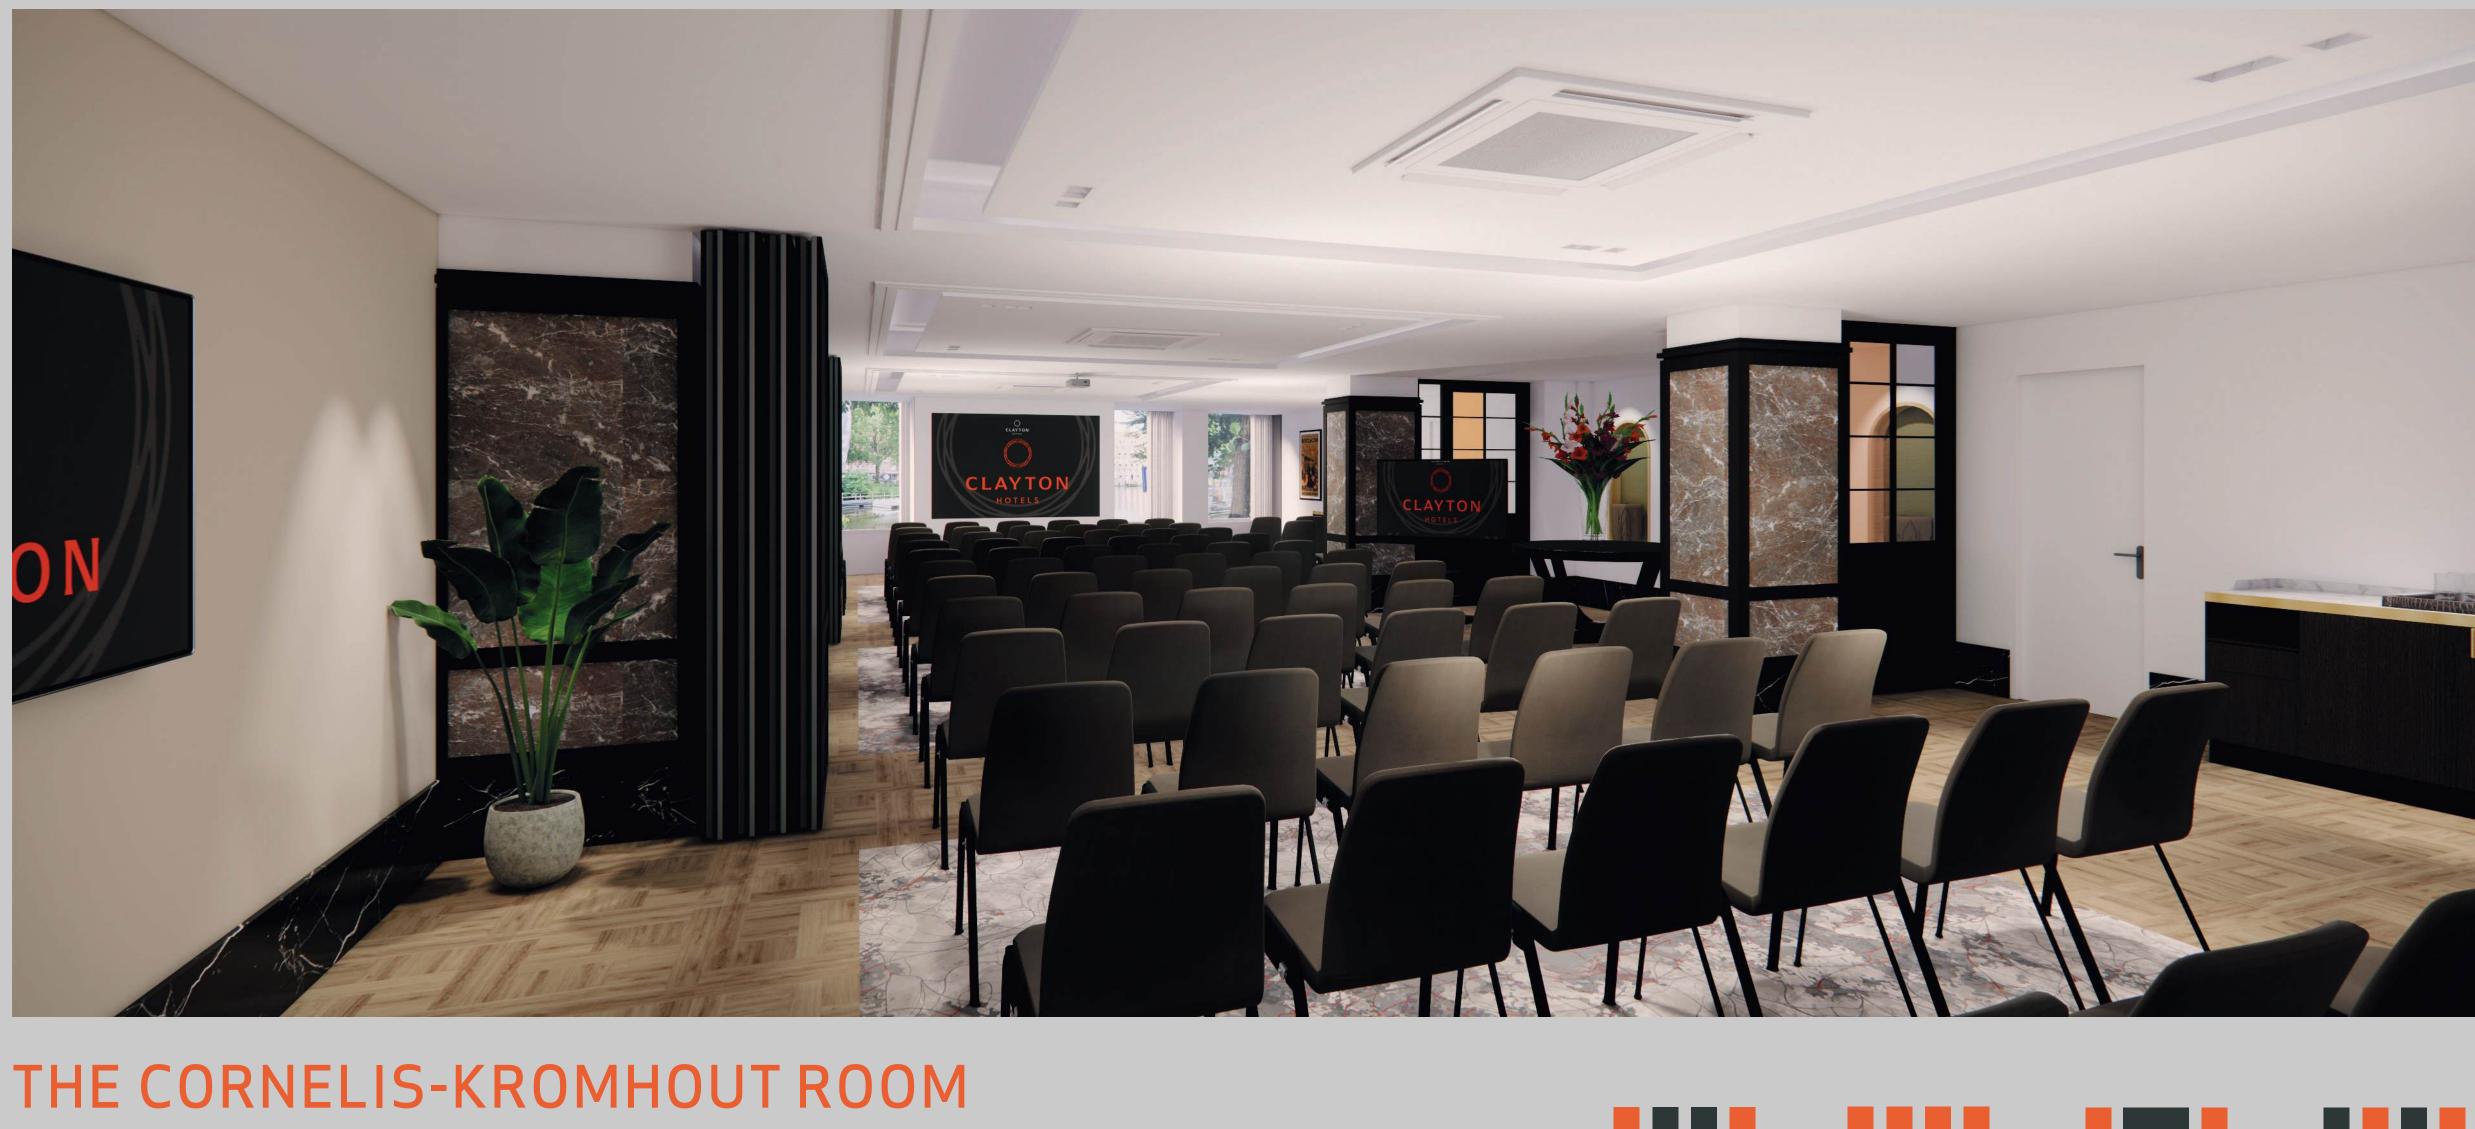

25 guests

RECEPTION 30 guests

**AREA** | 135 M2 **dimensions** | **w** 14.5 m x **d** 8.2 m **h** 2.5 m

THE CORNELIS-KROMHOUT ROOM, FILLED WITH NATURAL LIGHT, IS PERFECT FOR LARGE GATHERINGS, OFFERING A SPACIOUS AND VERSATILE SETTING FOR ANY EVENT.