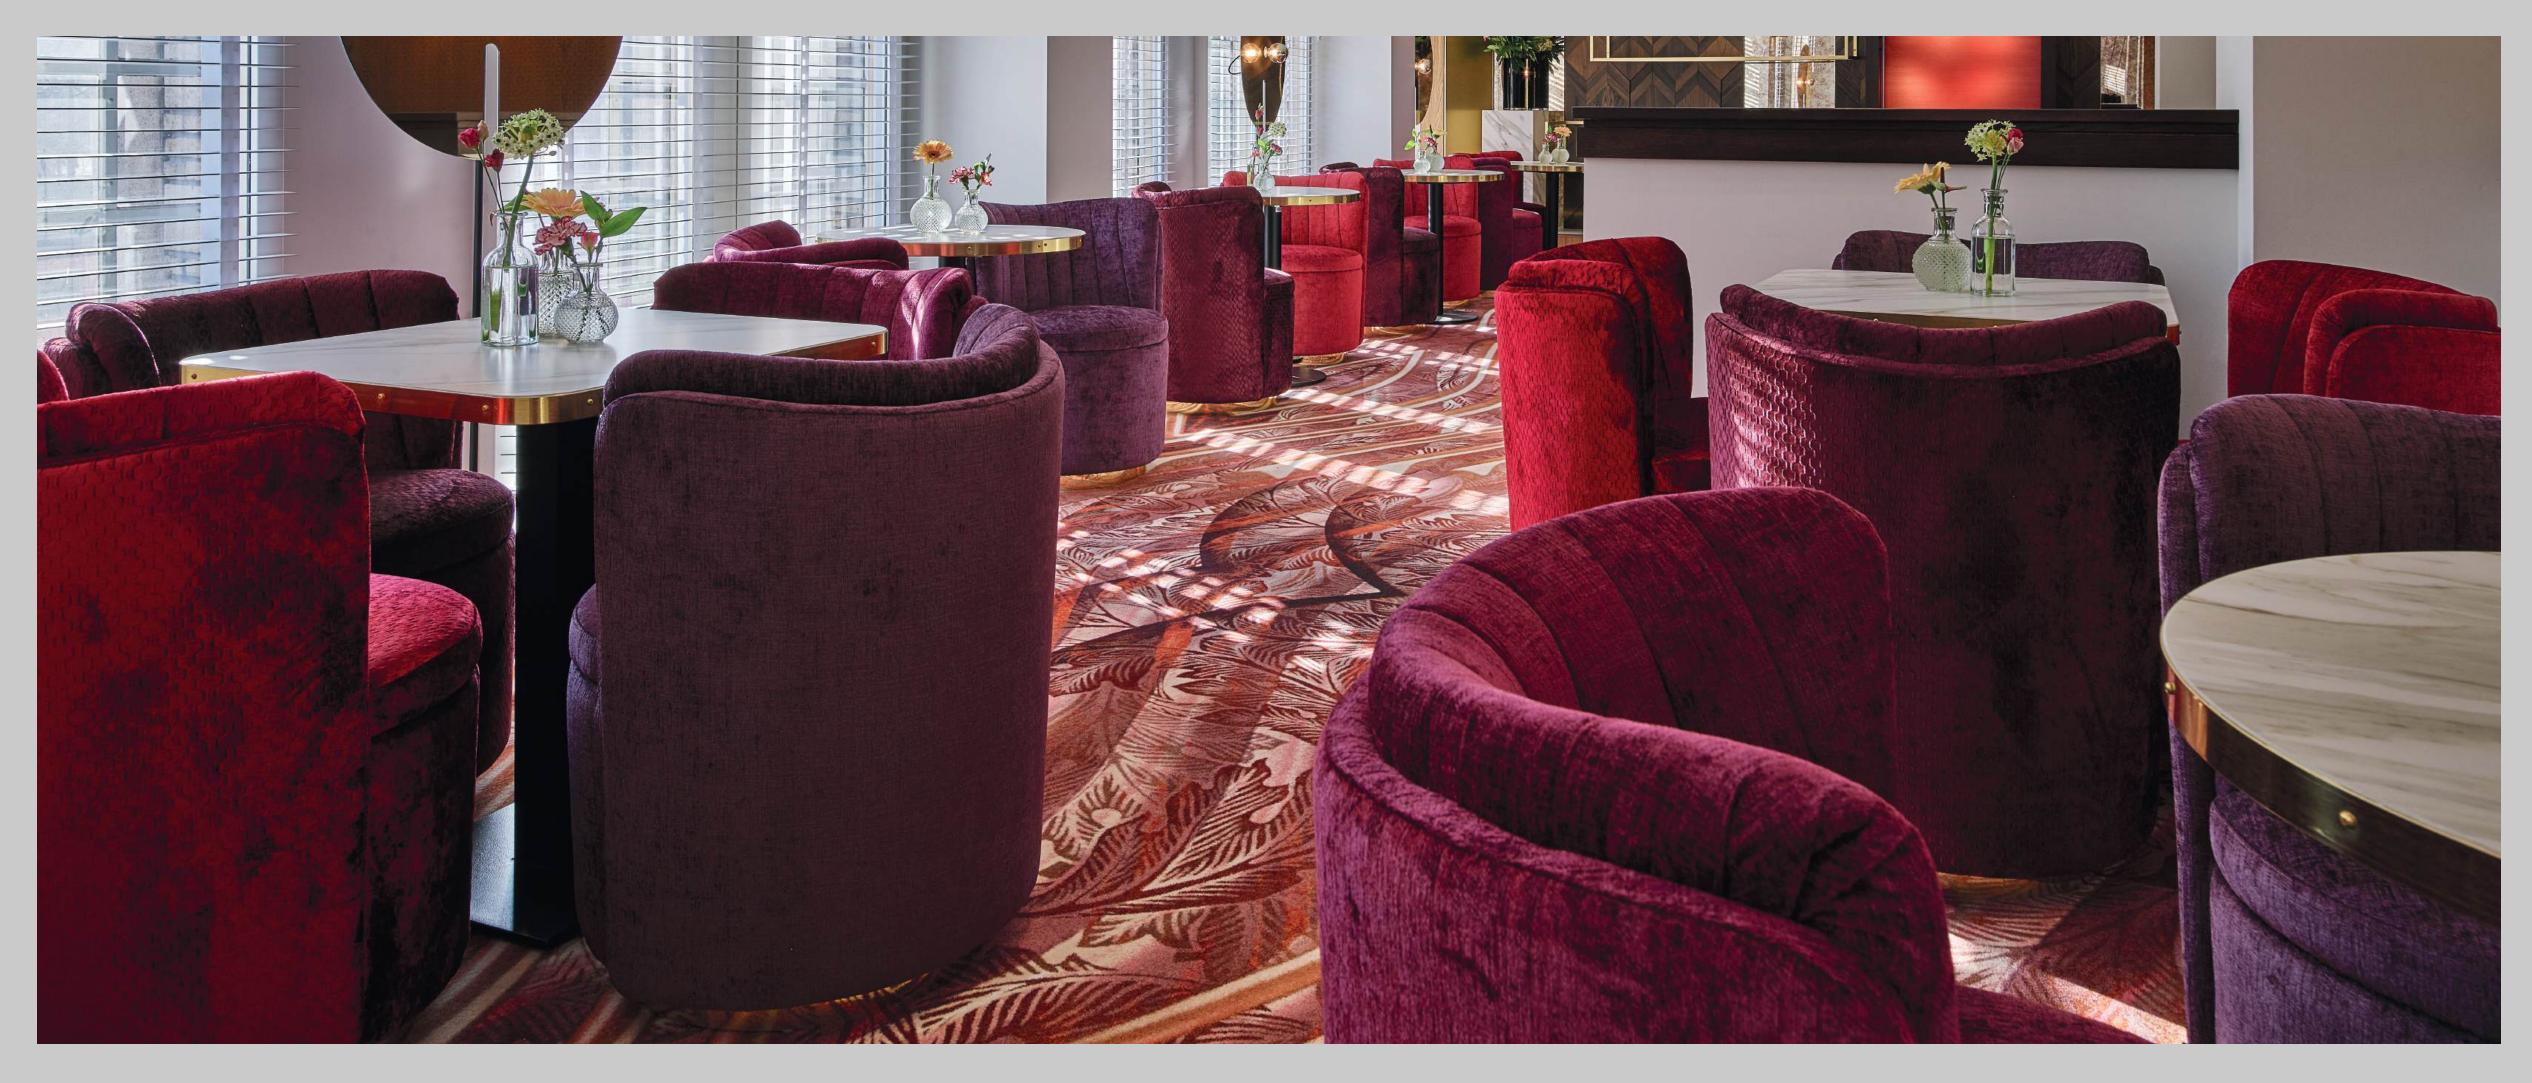

## CAFÉ AMERICAIN

**area** | 280 м2 **dimensions** | **w** 18 м х **d** 17 м **h** 6.0 м

CAFÉ AMERICAIN, WITH ITS STUNNING ART DECO SETTING, IS THE PERFECT VENUE FOR LARGE EVENTS, OFFERING A TIMELESS AND ELEGANT ATMOSPHERE.

#### **BAR AMERICAIN**

**AREA** 90 M2 **dimensions** | **w** 10.0 m x **d** 12.0 m **h** 2.50 m

BAR AMERICAIN, AN INTIMATE BAR WITH A SPACIOUS SERRE, IS IDEAL FOR HOSTING COCKTAIL MIXERS, EVENTS, OR PRIVATE GATHERINGS IN A STYLISH AND WELCOMING ATMOSPHERE.