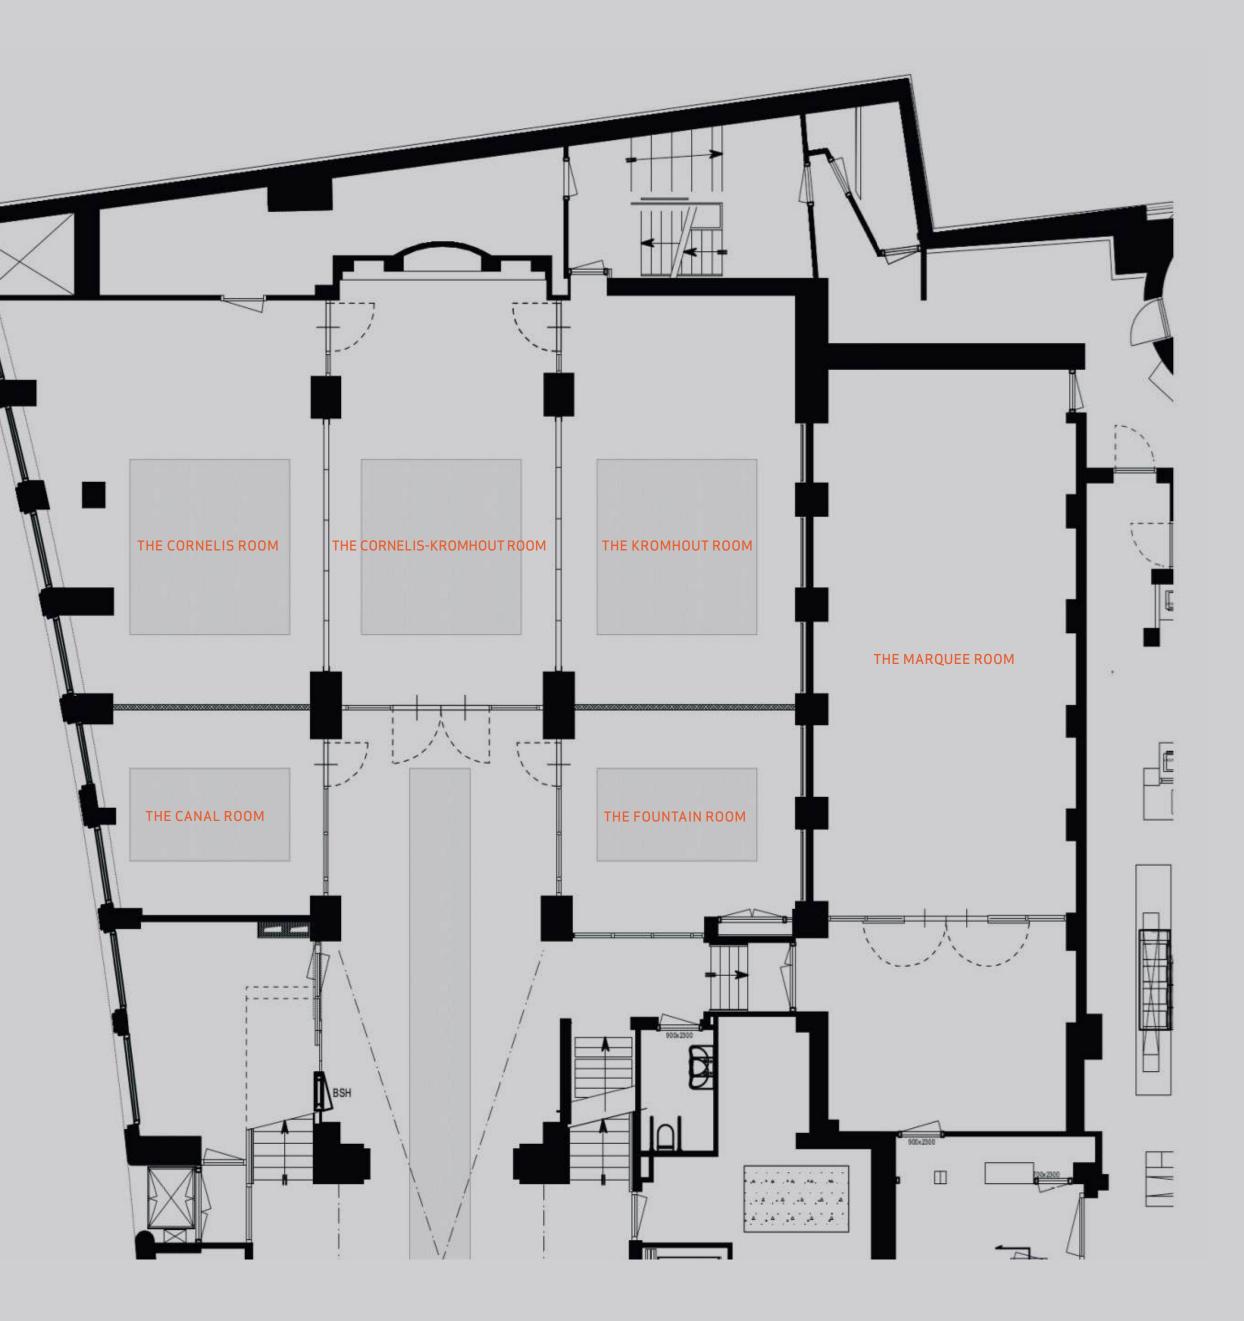

EXPLORE OUR FLOOR PLAN TO FIND THE IDEAL SPACE FOR YOUR OCCASION. LET US BRING YOUR VISION TO LIFE IN THE HEART OF AMSTERDAM.

|                            | M <sup>2</sup> | <b>?</b> |              | U-SHAPE | THEATRE | BOARDROOM | RECEPTION |
|----------------------------|----------------|----------|--------------|---------|---------|-----------|-----------|
| THE CANAL ROOM             | 23             |          | $\checkmark$ | -       | -       | 6         | -         |
| THE CORNELIS ROOM          | 50             |          | $\checkmark$ | 20      | 30      | 26        | 30        |
| THE KROMHOUT ROOM          | 45             |          | -            | 18      | 30      | 26        | 30        |
| THE CORNELIS-KROMHOUT ROOM | 135            |          | $\checkmark$ | 50      | 90      | 60        | 120       |
| THE FOUNTAIN ROOM          | 25             |          | -            | _       | -       | 8-10      | -         |
| THE MARQUEE ROOM           | 90             |          | $\checkmark$ | 25      | 45      | 30        | 55        |
| THE AMSTERDAM ROOM         | 50             |          |              | 25      | 40      | 32        | 50        |

## THE CANAL ROOM

**AREA** 23 M2 **dimensions** | **w** 4.2 m x **d** 4.0 m **h** 2.5 m

THE CANAL ROOM, BATHED IN NATURAL LIGHT, OFFERS AN INTIMATE AND STYLISH SETTING FOR MEETINGS OF UP TO SIX GUESTS.

## **THE CORNELIS ROOM**

**AREA** 50 M2 **dimensions** | w 4.0 m x d 8.2 m H 2.5 m

THE CORNELIS ROOM CARRIES A NAME DEEPLY ROOTED IN THE HOTEL'S PAST AND OFFERS NATURAL DAYLIGHT, ALONG WITH VERSATILE SET-UPS TO SUIT ANY EVENT.

26 guests

THE KROMHOUT ROOM IS A VERSATILE MEETING SPACE, PERFECT FOR ACCOMMODATING ALL SETUPS AND ENSURING A DYNAMIC AND PRODUCTIVE ENVIRONMENT FOR ANY OCCASION

| THEATRE |  |  |  |  |  |  |  |
|---------|--|--|--|--|--|--|--|

25 guests

RECEPTION 30 guests

**AREA** | 135 M2 **dimensions** | **w** 14.5 m x **d** 8.2 m **h** 2.5 m

THE CORNELIS-KROMHOUT ROOM, FILLED WITH NATURAL LIGHT, IS PERFECT FOR LARGE GATHERINGS, OFFERING A SPACIOUS AND VERSATILE SETTING FOR ANY EVENT.

#### THE FOUNTAIN ROOM

**AREA** | 23 M2 **dimensions** | **w** 5.5 m x **d** 4.2 m **h** 2.5 m

THE FOUNTAIN ROOM IS AN ELEGANT BOARDROOM, PERFECT FOR HIGH-LEVEL MEETINGS IN A REFINED AND PRIVATE SETTING.

## THE MARQUEE ROOM

**AREA** 90 M2 **dimensions** | **w** 5.2 m x **d** 11.5 m **h** 2.5 m

THE MARQUEE ROOM OFFERS AN INTIMATE SETTING WITH SKYLIGHTS THAT CREATE A BRIGHT AND INVITING ATMOSPHERE.

45 guests