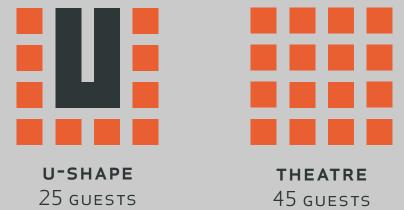

26 guests

THE KROMHOUT ROOM IS A VERSATILE MEETING SPACE, PERFECT FOR ACCOMMODATING ALL SETUPS AND ENSURING A DYNAMIC AND PRODUCTIVE ENVIRONMENT FOR ANY OCCASION

| THEATRE |  |  |  |  |  |  |  |
|---------|--|--|--|--|--|--|--|

25 guests

RECEPTION 30 guests

**AREA** | 135 M2 **dimensions** | **w** 14.5 m x **d** 8.2 m **h** 2.5 m

THE CORNELIS-KROMHOUT ROOM, FILLED WITH NATURAL LIGHT, IS PERFECT FOR LARGE GATHERINGS, OFFERING A SPACIOUS AND VERSATILE SETTING FOR ANY EVENT.

IHEAIRE 90 guests